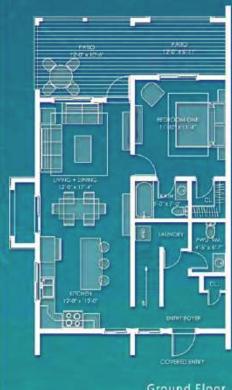

TOWNHOUSES
2 Bedroom | 2.5 Bathrooms | 2 Storey

Ground Floor

TYPE 1 | 1350 SQ. FT.

UNITS: A3, B6, C9, F24, G27 **STARTING AT: US\$340,000**  TYPE 2 | 1500 SQ. FT.

UNITS: A2, CB, F25, G28 **STARTING AT: US\$370,000** 

12 TWO BEDROOM TOWNHOUSES | 7 - THREE BEDROOM TOWNHOUSES

TYPE 3 | 1600 SQ. FT.

UNITS: A1, B4, B5, C7, F22, F23, G26 **STARTING AT: US\$395,000** 

TYPE 4 | 1300 SQ. FT.

UNITS: K44, K45, K46

STARTING AT: US\$355,000