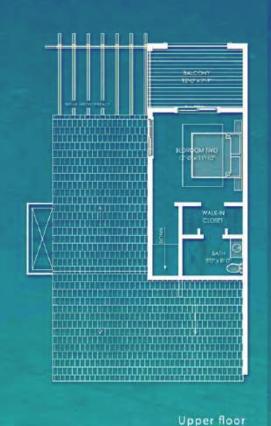

TOWNHOUSES
2 Bedroom | 2.5 Bathrooms | 2 Storey

Ground Floor

TYPE 1 | 1350 SQ. FT.

UNITS: A3, B6, C9, F24, G27 **STARTING AT: US\$340,000**  TYPE 2 | 1500 SQ. FT.

UNITS: A2, CB, F25, G28 **STARTING AT: US\$370,000** 

12 TWO BEDROOM TOWNHOUSES | 7 - THREE BEDROOM TOWNHOUSES

TYPE 3 | 1600 SQ. FT.

UNITS: A1, B4, B5, C7, F22, F23, G26 **STARTING AT: US\$395,000** 

TYPE 4 | 1300 SQ. FT.

UNITS: K44, K45, K46

STARTING AT: US\$355,000