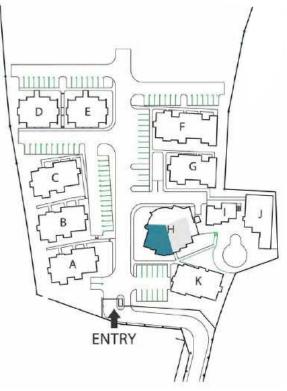

UNITS: H29, H31 **STARTING AT: US\$395,000** 

TYPE 5 | 1450 SQ. FT.

UNITS: H30
STARTING AT: US\$395,000

16 - TWO BEDROOM APTS | 6- ONE BEDROOM APARTMENTS | 5 - STUDIO APARTMENTS

TYPE 1 | 1500 SQ. FT.

UNITS: D10, D12, D13, D15, E16, E21, J39, J42 **STARTING AT: US\$395,000** 

TYPE 2 | 1500 SQ. FT.

UNITS: D11, D14, E17, E20 STARTING AT: US\$395,000 TYPE 3 | 600 SQ. FT.

UNITS: I34, I35, I36, H32, H33 **STARTING AT: US\$395,000** 

16 - TWO BEDROOM APTS | 6- ONE BEDROOM APARTMENTS | 5 - STUDIO APARTMENTS