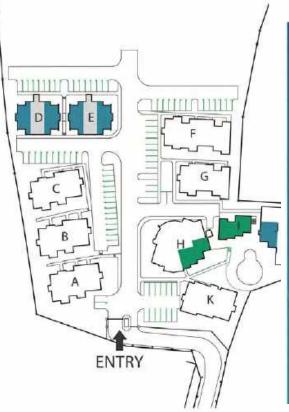

## 46 UNITS | 3.6 ACRE SITE WITH OCEAN VIEWS | 80+ PARKING SPACES

## **AMENITIES**

**Swimming Pool** Fitness Centre **Guard House** 24 Hour Security 81 Parking Spaces Manager's Office **Guest Apartment External Solar Lighting Landscaped Gardens** Water Tank (34,000 Gallons) **Underground Electrical Wiring** Trowel-on-Exterior Wall Finish Sure Coat Interior Finishes