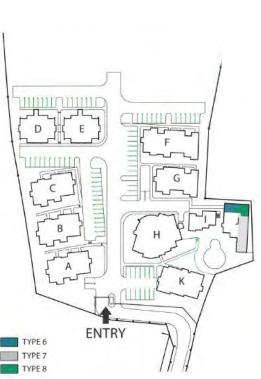

TYPE 2 | 1500 SQ. FT.

UNITS: D11, D14, E17, E20 STARTING AT: US\$395,000 TYPE 3 | 600 SQ. FT.

UNITS: I34, I35, I36, H32, H33 **STARTING AT: US\$395,000** 

16 - TWO BEDROOM APTS | 6- ONE BEDROOM APARTMENTS | 5 - STUDIO APARTMENTS

STARTING AT: US\$120,000

TYPE 7 | 1500 SQ. FT.

UNITS: J40, J43 **STARTING AT: US\$380,000** 

TYPE 8 | 1450 SQ. FT.

UNITS: J38

STARTING AT: US\$290,000