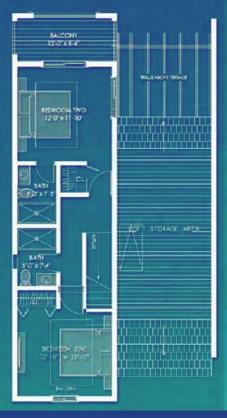

- Porcelain tiles
- Insulated ceiling
- Composite decking (no fade or rot)
- Decramastic Stone coated roofing

16 - TWO BEDROOM APTS | 6 - ONE BEDROOM APARTMENTS | 5 - STUDIO APARTMENTS

TYPE 4 | 1500 SQ. FT.

UNITS: H29, H31 **STARTING AT: US\$395,000** 

TYPE 5 | 1450 SQ. FT.

UNITS: H30
STARTING AT: US\$395,000

16 - TWO BEDROOM APTS | 6- ONE BEDROOM APARTMENTS | 5 - STUDIO APARTMENTS

TYPE 1 | 1500 SQ. FT.

UNITS: D10, D12, D13, D15, E16, E21, J39, J42 **STARTING AT: US\$395,000** 

TYPE 2 | 1500 SQ. FT.

UNITS: D11, D14, E17, E20 STARTING AT: US\$395,000 TYPE 3 | 600 SQ. FT.

UNITS: I34, I35, I36, H32, H33 **STARTING AT: US\$395,000** 

16 - TWO BEDROOM APTS | 6- ONE BEDROOM APARTMENTS | 5 - STUDIO APARTMENTS