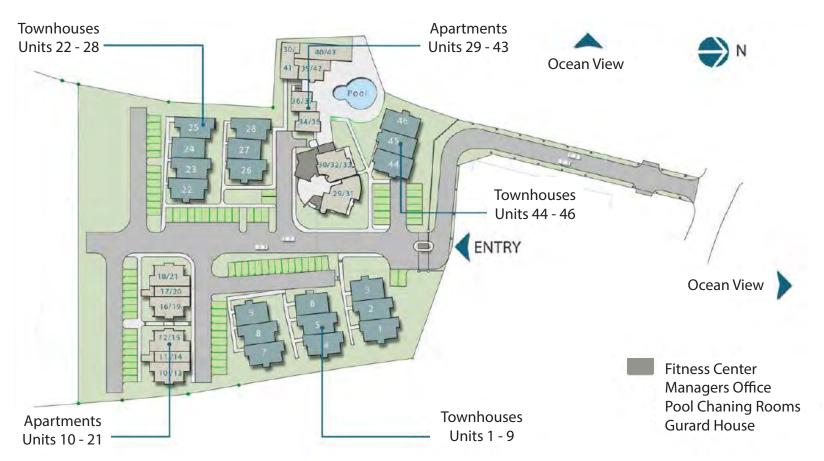

## 46 UNITS | 3.6 ACRE SITE WITH OCEAN VIEWS | 80+ PARKING SPACES

## **AMENITIES**

**Swimming Pool** Fitness Centre **Guard House** 24 Hour Security 81 Parking Spaces Manager's Office **Guest Apartment External Solar Lighting Landscaped Gardens** Water Tank (34,000 Gallons) **Underground Electrical Wiring** Trowel-on-Exterior Wall Finish Sure Coat Interior Finishes

TOWNHOUSES
2 Bedroom | 2.5 Bathrooms | 2 Storey

Ground Floor

TYPE 1 | 1350 SQ. FT.

UNITS: A3, B6, C9, F24, G27 **STARTING AT: US\$340,000**  TYPE 2 | 1500 SQ. FT.

UNITS: A2, CB, F25, G28 **STARTING AT: US\$370,000** 

12 TWO BEDROOM TOWNHOUSES | 7 - THREE BEDROOM TOWNHOUSES

TYPE 3 | 1600 SQ. FT.

UNITS: A1, B4, B5, C7, F22, F23, G26 **STARTING AT: US\$395,000** 

TYPE 4 | 1300 SQ. FT.

UNITS: K44, K45, K46

STARTING AT: US\$355,000

- Porcelain tiles
- Insulated ceiling
- Composite decking (no fade or rot)
- Decramastic Stone coated roofing

16 - TWO BEDROOM APTS | 6 - ONE BEDROOM APARTMENTS | 5 - STUDIO APARTMENTS

TYPE 4 | 1500 SQ. FT.