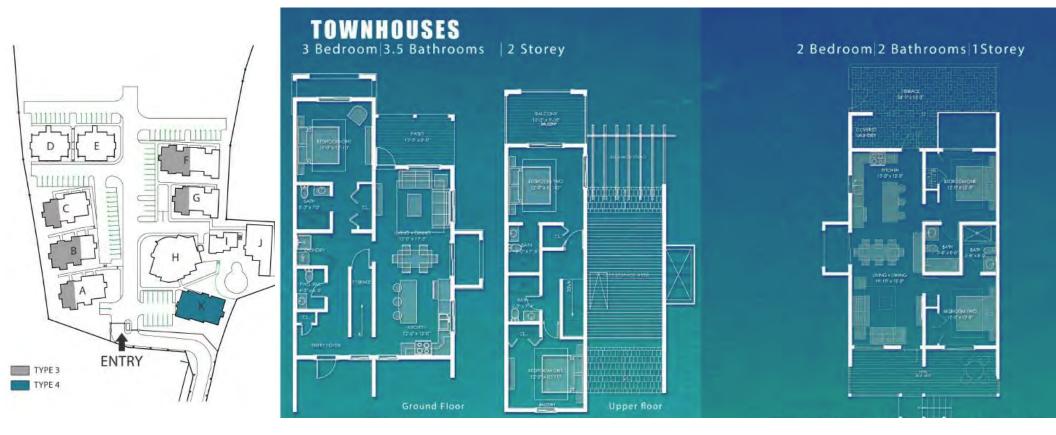

TOWNHOUSES
2 Bedroom | 2.5 Bathrooms | 2 Storey

Ground Floor

TYPE 1 | 1350 SQ. FT.

UNITS: A3, B6, C9, F24, G27 **STARTING AT: US\$340,000**  TYPE 2 | 1500 SQ. FT.

UNITS: A2, CB, F25, G28 **STARTING AT: US\$370,000** 

12 TWO BEDROOM TOWNHOUSES | 7 - THREE BEDROOM TOWNHOUSES

TYPE 3 | 1600 SQ. FT.

UNITS: A1, B4, B5, C7, F22, F23, G26 **STARTING AT: US\$395,000** 

TYPE 4 | 1300 SQ. FT.

UNITS: K44, K45, K46

STARTING AT: US\$355,000