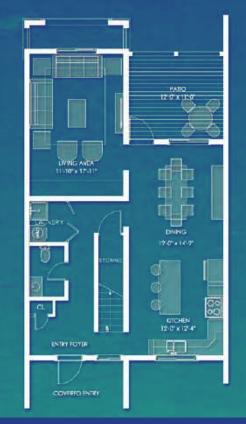

- Porcelain tiles
- Insulated ceiling
- Composite decking (no fade or rot)
- Decramastic Stone coated roofing

16 - TWO BEDROOM APTS | 6 - ONE BEDROOM APARTMENTS | 5 - STUDIO APARTMENTS

TYPE 4 | 1500 SQ. FT.

UNITS: H29, H31 **STARTING AT: US\$395,000** 

TYPE 5 | 1450 SQ. FT.

UNITS: H30
STARTING AT: US\$395,000

16 - TWO BEDROOM APTS | 6- ONE BEDROOM APARTMENTS | 5 - STUDIO APARTMENTS

TYPE 1 | 1500 SQ. FT.

UNITS: D10, D12, D13, D15, E16, E21, J39, J42 **STARTING AT: US\$395,000** 

TYPE 2 | 1500 SQ. FT.

UNITS: D11, D14, E17, E20 STARTING AT: US\$395,000 TYPE 3 | 600 SQ. FT.

UNITS: I34, I35, I36, H32, H33 **STARTING AT: US\$395,000** 

16 - TWO BEDROOM APTS | 6- ONE BEDROOM APARTMENTS | 5 - STUDIO APARTMENTS