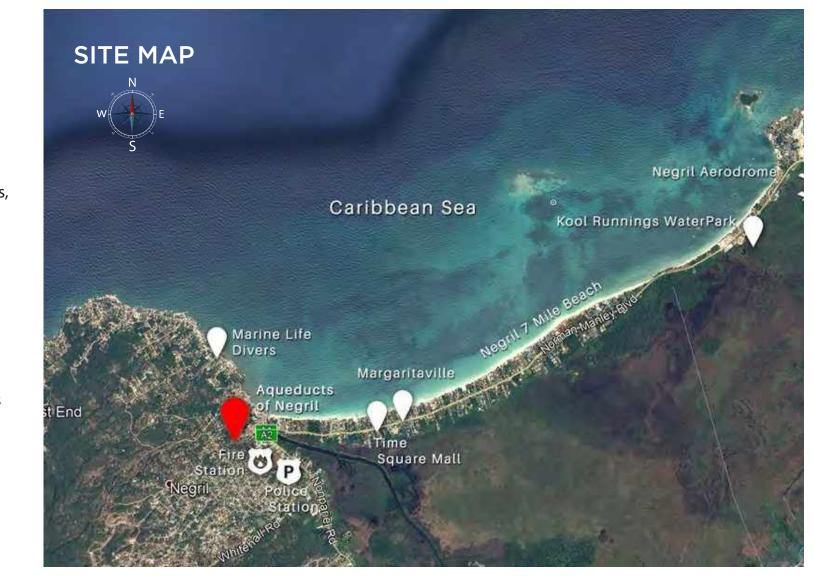

### LOCATION

Located in the heart of Negril, The Aqueducts is within close proximity of the best restaurants, banks, supermarkets, medical facilities, public transportation and the world renowned Seven Mile Beach and Rick's Café. Built on three acres of invigorating, beautifully landscaped hillside overlooking the town, The Aqueducts of Negril features a desirable combination of oceanic, hill and garden views to accommodate every buyer's dream.