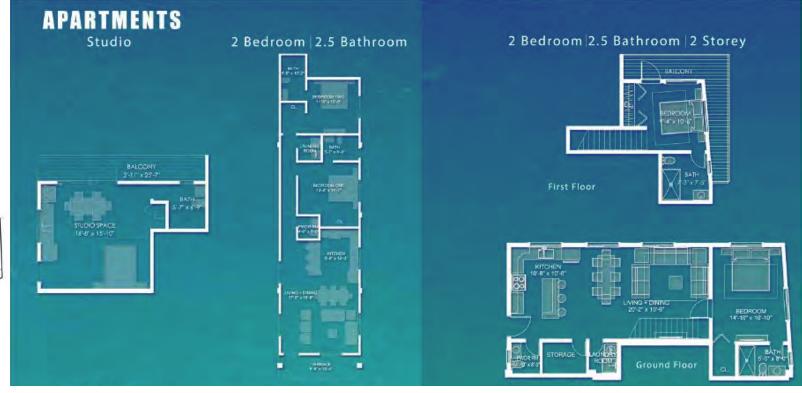

TYPE 2 | 1500 SQ. FT.

UNITS: D11, D14, E17, E20 STARTING AT: US\$395,000 TYPE 3 | 600 SQ. FT.

UNITS: I34, I35, I36, H32, H33 **STARTING AT: US\$395,000** 

16 - TWO BEDROOM APTS | 6- ONE BEDROOM APARTMENTS | 5 - STUDIO APARTMENTS

STARTING AT: US\$120,000

TYPE 7 | 1500 SQ. FT.

UNITS: J40, J43 **STARTING AT: US\$380,000** 

TYPE 8 | 1450 SQ. FT.

UNITS: J38

STARTING AT: US\$290,000