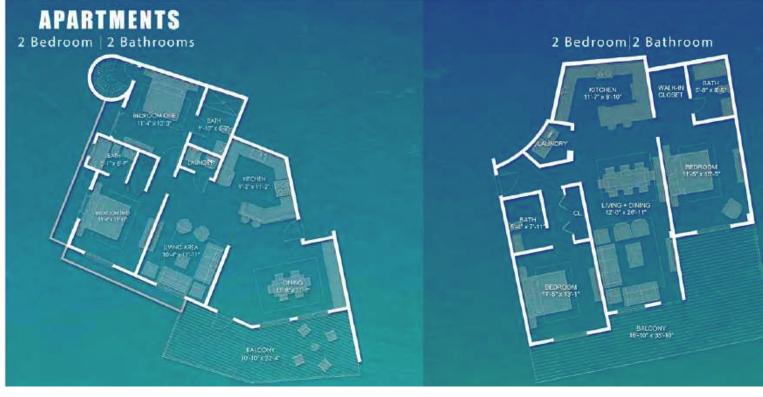

- Porcelain tiles
- Insulated ceiling
- Composite decking (no fade or rot)
- Decramastic Stone coated roofing

16 - TWO BEDROOM APTS | 6 - ONE BEDROOM APARTMENTS | 5 - STUDIO APARTMENTS

TYPE 4 | 1500 SQ. FT.

UNITS: H29, H31 **STARTING AT: US\$395,000** 

TYPE 5 | 1450 SQ. FT.

UNITS: H30
STARTING AT: US\$395,000

16 - TWO BEDROOM APTS | 6- ONE BEDROOM APARTMENTS | 5 - STUDIO APARTMENTS

TYPE 1 | 1500 SQ. FT.

UNITS: D10, D12, D13, D15, E16, E21, J39, J42 **STARTING AT: US\$395,000** 

TYPE 2 | 1500 SQ. FT.

UNITS: D11, D14, E17, E20 STARTING AT: US\$395,000 TYPE 3 | 600 SQ. FT.

UNITS: I34, I35, I36, H32, H33 **STARTING AT: US\$395,000** 

16 - TWO BEDROOM APTS | 6- ONE BEDROOM APARTMENTS | 5 - STUDIO APARTMENTS