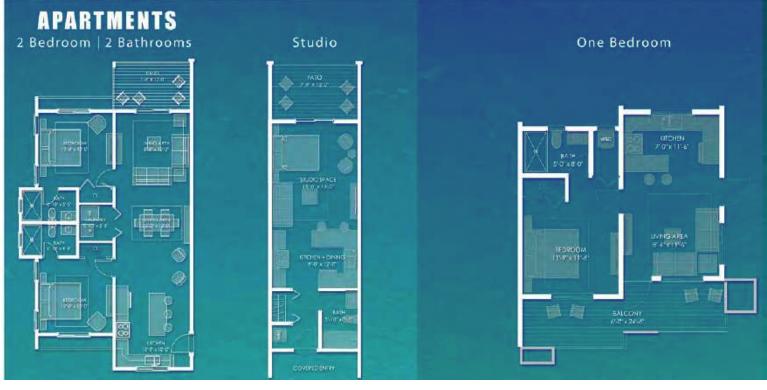

TOWNHOUSES
2 Bedroom | 2.5 Bathrooms | 2 Storey

Ground Floor

TYPE 1 | 1350 SQ. FT.

UNITS: A3, B6, C9, F24, G27 **STARTING AT: US\$340,000**  TYPE 2 | 1500 SQ. FT.

UNITS: A2, CB, F25, G28 **STARTING AT: US\$370,000** 

12 TWO BEDROOM TOWNHOUSES | 7 - THREE BEDROOM TOWNHOUSES

TYPE 3 | 1600 SQ. FT.

UNITS: A1, B4, B5, C7, F22, F23, G26 **STARTING AT: US\$395,000** 

TYPE 4 | 1300 SQ. FT.

UNITS: K44, K45, K46

STARTING AT: US\$355,000

## **FEATURES**

- Loft storage (crawl space)
- In-Unit Laundry
- LED Recess lights
- Moen fixtures

- Instant water heaters
- Pre-wired for A/C units and fans
- Granite counter tops
- Reinforced concrete
- Impact resistance windows

- Porcelain tiles
- Insulated ceiling
- Composite decking (no fade or rot)
- Decramastic Stone coated roofing

16 - TWO BEDROOM APTS | 6 - ONE BEDROOM APARTMENTS | 5 - STUDIO APARTMENTS

TYPE 4 | 1500 SQ. FT.

UNITS: H29, H31 **STARTING AT: US\$395,000** 

TYPE 5 | 1450 SQ. FT.

UNITS: H30
STARTING AT: US\$395,000

16 - TWO BEDROOM APTS | 6- ONE BEDROOM APARTMENTS | 5 - STUDIO APARTMENTS

TYPE 1 | 1500 SQ. FT.

UNITS: D10, D12, D13, D15, E16, E21, J39, J42 **STARTING AT: US\$395,000** 